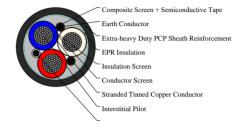

#### CABLE CONSTRUCTION

3×Conductors: Flexible stranded tinned annealed copper conductor.

Conductor Screen: Semiconductive compound.

Insulation: EPR.

Insulation Screen: Semiconductive elastomer.

Composite Screen: Tinned annealed copper braiding interwove with polyester yarn, covered with semiconductive

tape.

Filler: Elastomer centre filler.

2×Interstitial Earth Conductor: CSP covered flexible stranded tinned copper conductor.

1×Interstitial Pilot: EPR covered flexible stranded tinned copper conductor.

Textile Reinforcement: Open-weave braid reinforcement.

Sheath: Extra-heavy duty PCP sheath. Extra-heavy duty CPE/CSP sheath can be offered upon request.